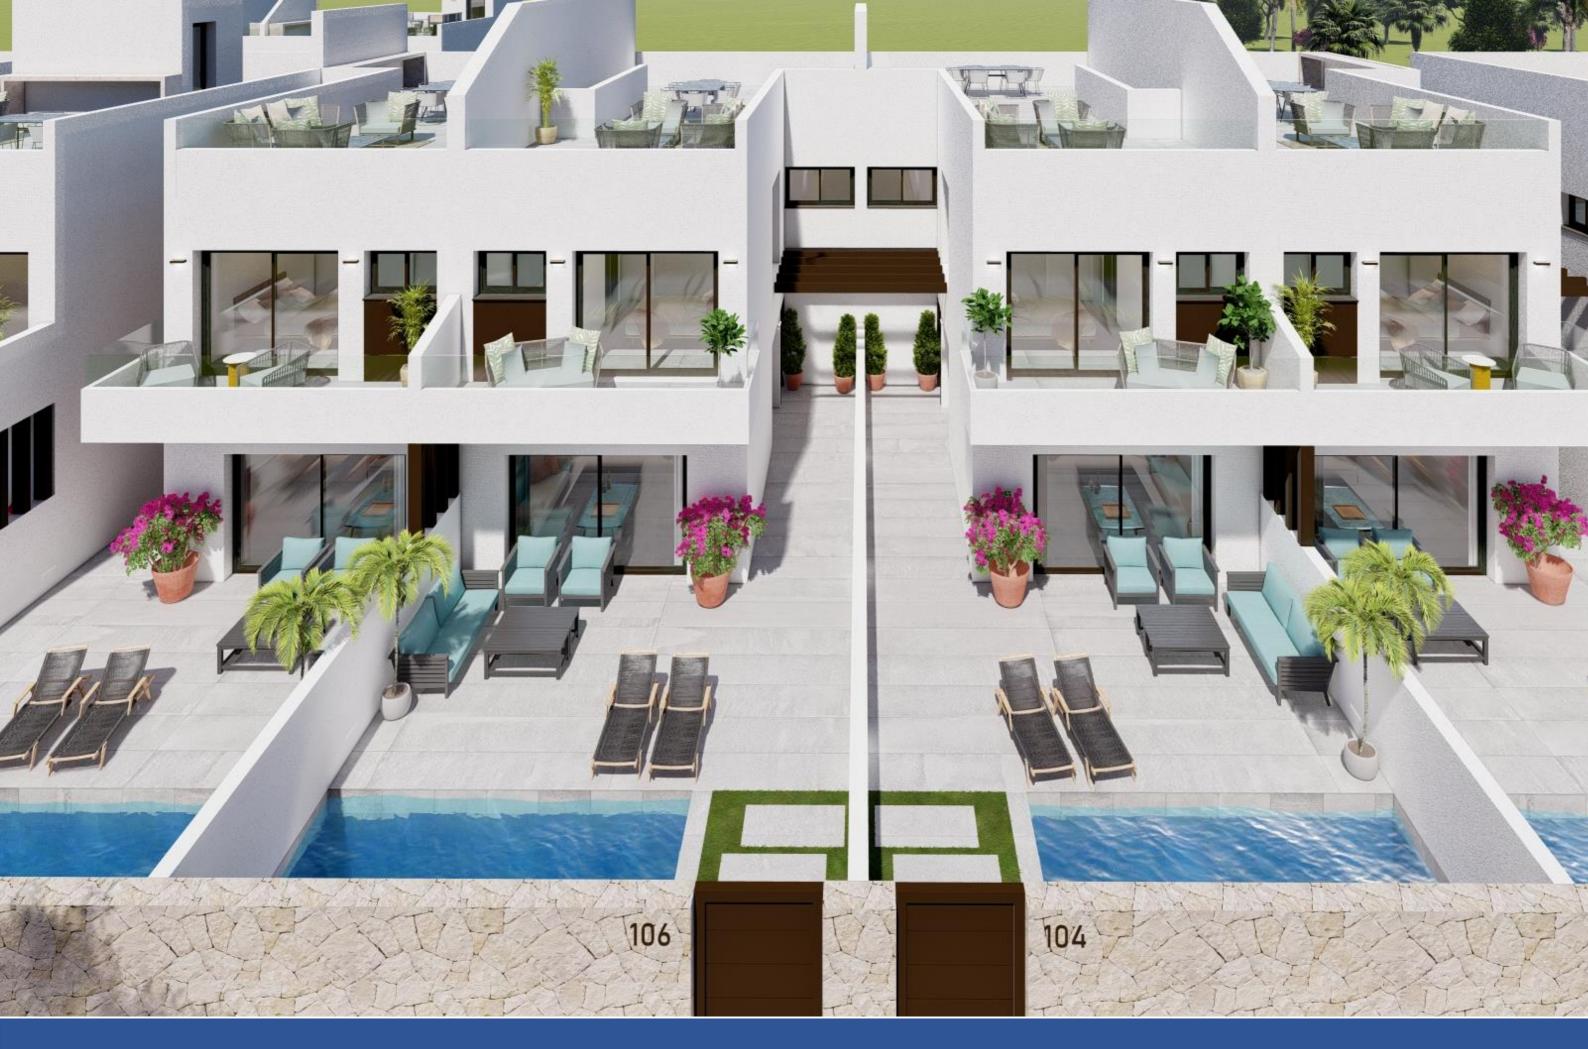

### SUN BEACH LA TORRE TORRE DE LA HORADADA – COSTA BLANCA

EXCLUSIVE VILLAS

- 4 beds - Private garden & pool - Individual garaje

### The Surrounding Area

- Plaza Nueva •
- Beaches
- Park Antonio Gálvez
- Supermarket •
- Marina Ö
- Golf course

- -Lo Romero 7,5km
- -Las Ramblas 13km
- -Colinas 14km

- Alicante airport 50km
- Murcia airport 30km

-Campoamor 12km

Types of villas