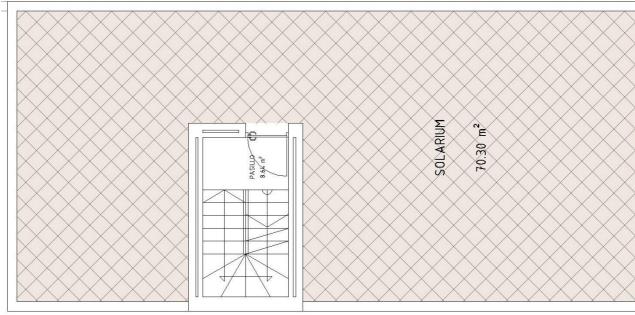

#### 20 Plot 275m<sup>2</sup>

- Villa
- 166m2 house- 86,41m2 basement
- 70,30m2 solarium

### Villa 10 model C

### Plot 275m<sup>2</sup>

Villa

166m2 house86,41m2 basement

- 70,30m2 solarium

### Villa 10 model C $^{21}$