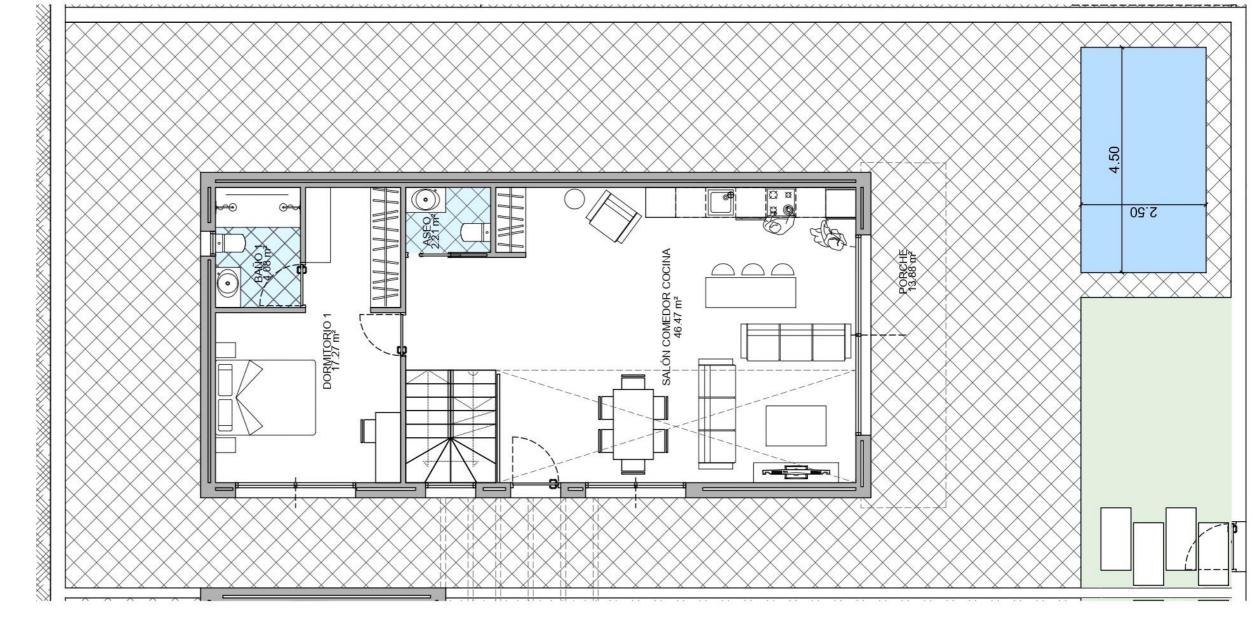

### Plot 220m<sup>2</sup>

1

- Villa
- 147m2 house- 176m2 basement
- 51,70m2 solarium