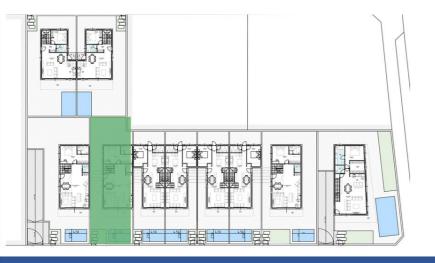

et •
- Marina Ö
- Golf course

- -Lo Romero 7,5km
- -Las Ramblas 13km
- -Colinas 14km

- Alicante airport 50km
- Murcia airport 30km

-Campoamor 12km



Types of villas





### Types of basement

5



# 6 Villa model A







### Plot 220m<sup>2</sup>

1

- Villa
- 147m2 house- 176m2 basement
- 51,70m2 solarium

### Villa 1 model A<sup>7</sup>



#### 8 Plot 220m<sup>2</sup>

Villa

- 147m2 house
- 176m2 basement
- 51,70m2 solarium



### Villa 2 model A



# Villa model A<sup>9</sup>





Villa model C

11



# <sup>12</sup> Villa model C



# Villa model C







Villa model C









# <sup>15</sup> Villa model C







#### <sup>16</sup> Plot 273m<sup>2</sup>

- Villa
- 166m2 house - 189,40m2 basement
- 70,30m2 solarium

## Villa 4 model C





### Villa 4 model C <sup>17</sup>







#### <sup>18</sup> Plot 232m<sup>2</sup>

Villa

- 166m2 house- 85,61m2 basement
- 70,30m2 solarium

# Villa 9 model C







### Plot 232m<sup>2</sup>

Villa

- 166m2 house- 85,61m2 basement
- 70,30m2 solarium

### Villa 9 model C<sup>19</sup>







#### 20 Plot 275m<sup>2</sup>

- Villa
- 166m2 house- 86,41m2 basement
- 70,30m2 solarium

### Villa 10 model C







### Plot 275m<sup>2</sup>

Villa

166m2 house86,41m2 basement

- 70,30m2 solarium

### Villa 10 model C $^{21}$



# <sup>22</sup> Villa model D



## Villa model D





#### Villa model D 24



# <sup>25</sup> Villa model D



# Villa model D

26



# <sup>27</sup> Villa model D









### Villa 5 model D <sup>28</sup>





### Villa 6 model D

Ô







### Villa 7 model D <sup>30</sup>









### Villa 8 model D