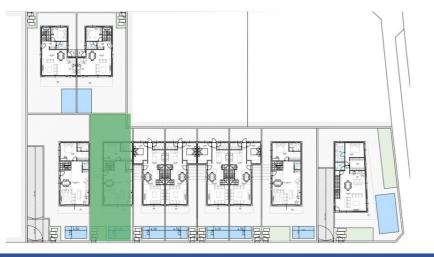

t 30km

-Campoamor 12km



Types of villas





### Types of basement

5



# 6 Villa model A







### Plot 220m<sup>2</sup>

1

- Villa
- 147m2 house- 176m2 basement
- 51,70m2 solarium

### Villa 1 model A<sup>7</sup>



#### 8 Plot 220m<sup>2</sup>

Villa

- 147m2 house
- 176m2 basement
- 51,70m2 solarium



### Villa 2 model A



# Villa model A<sup>9</sup>





Villa model C

11



# <sup>12</sup> Villa model C



# Villa model C







Villa model C









# <sup>15</sup> Villa model C







#### <sup>16</sup> Plot 273m<sup>2</sup>

- Villa
- 166m2 house - 189,40m2 basement
- 70,30m2 solarium

## Villa 4 model C





### Villa 4 model C <sup>17</sup>







#### <sup>18</sup> Plot 232m<sup>2</sup>

Villa

- 166m2 house- 85,61m2 basement
- 70,30m2 solarium

# Villa 9 model C







### Plot 232m<sup>2</sup>

Villa

- 166m2 house- 85,61m2 basement
- 70,30m2 solarium

### Villa 9 model C<sup>19</sup>







#### 20 Plot 275m<sup>2</sup>

- Villa
- 166m2 house- 86,41m2 basement
- 70,30m2 solarium

### Villa 10 model C







### Plot 275m<sup>2</sup>

Villa

166m2 house86,41m2 basement

- 70,30m2 solarium

### Villa 10 model C $^{21}$



# <sup>22</sup> Villa model D



## Villa model D





#### Villa model D 24



# <sup>25</sup> Villa model D



# Villa model D

26



# <sup>27</sup> Villa model D









### Villa 5 model D <sup>28</sup>





### Villa 6 model D

Ô







### Villa 7 model D <sup>30</sup>









### Villa 8 model D