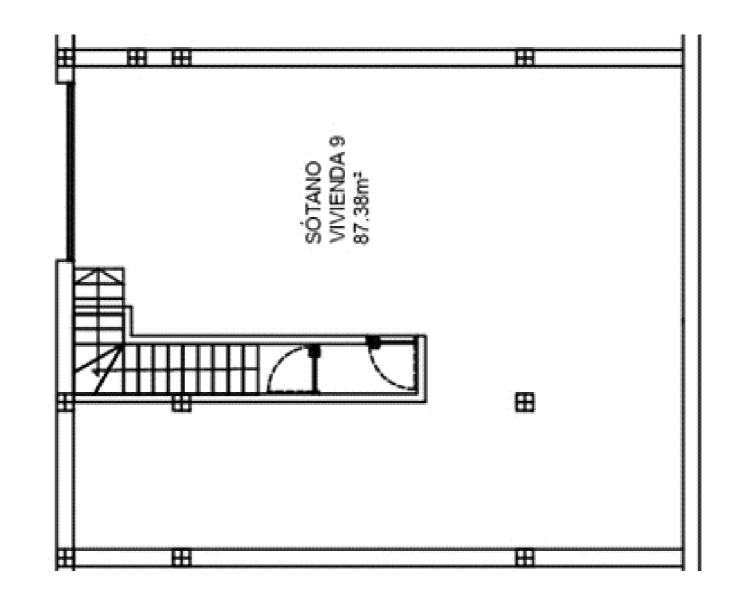

# Villa 9 model C

### Plot 232m<sup>2</sup>

Villa

- 166m2 house- 85,61m2 basement
- 70,30m2 solarium

### Villa 9 model C<sup>19</sup>