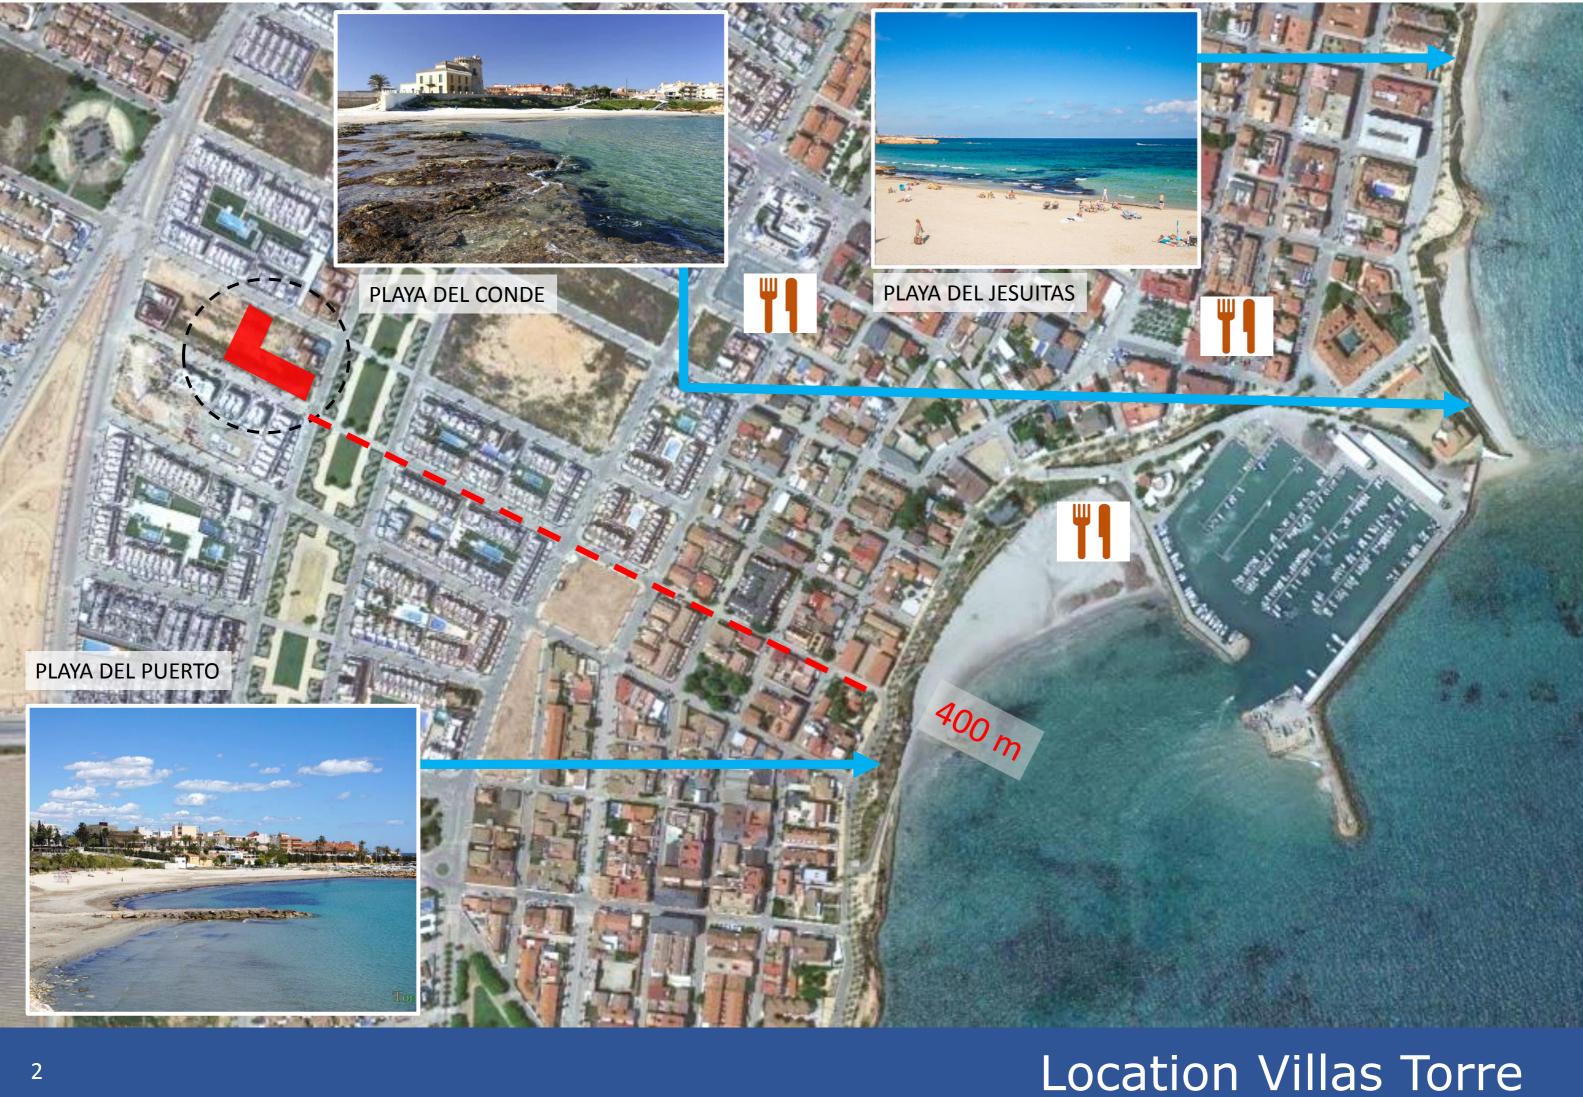

### The Surrounding Area

- Plaza Nueva •
- Beaches
- Park Antonio Gálvez
- Supermarket •
- Marina Ö
- Golf course

- -Lo Romero 7,5km
- -Las Ramblas 13km
- -Colinas 14km

- Alicante airport 50km
- Murcia airport 30km

-Campoamor 12km

Types of villas