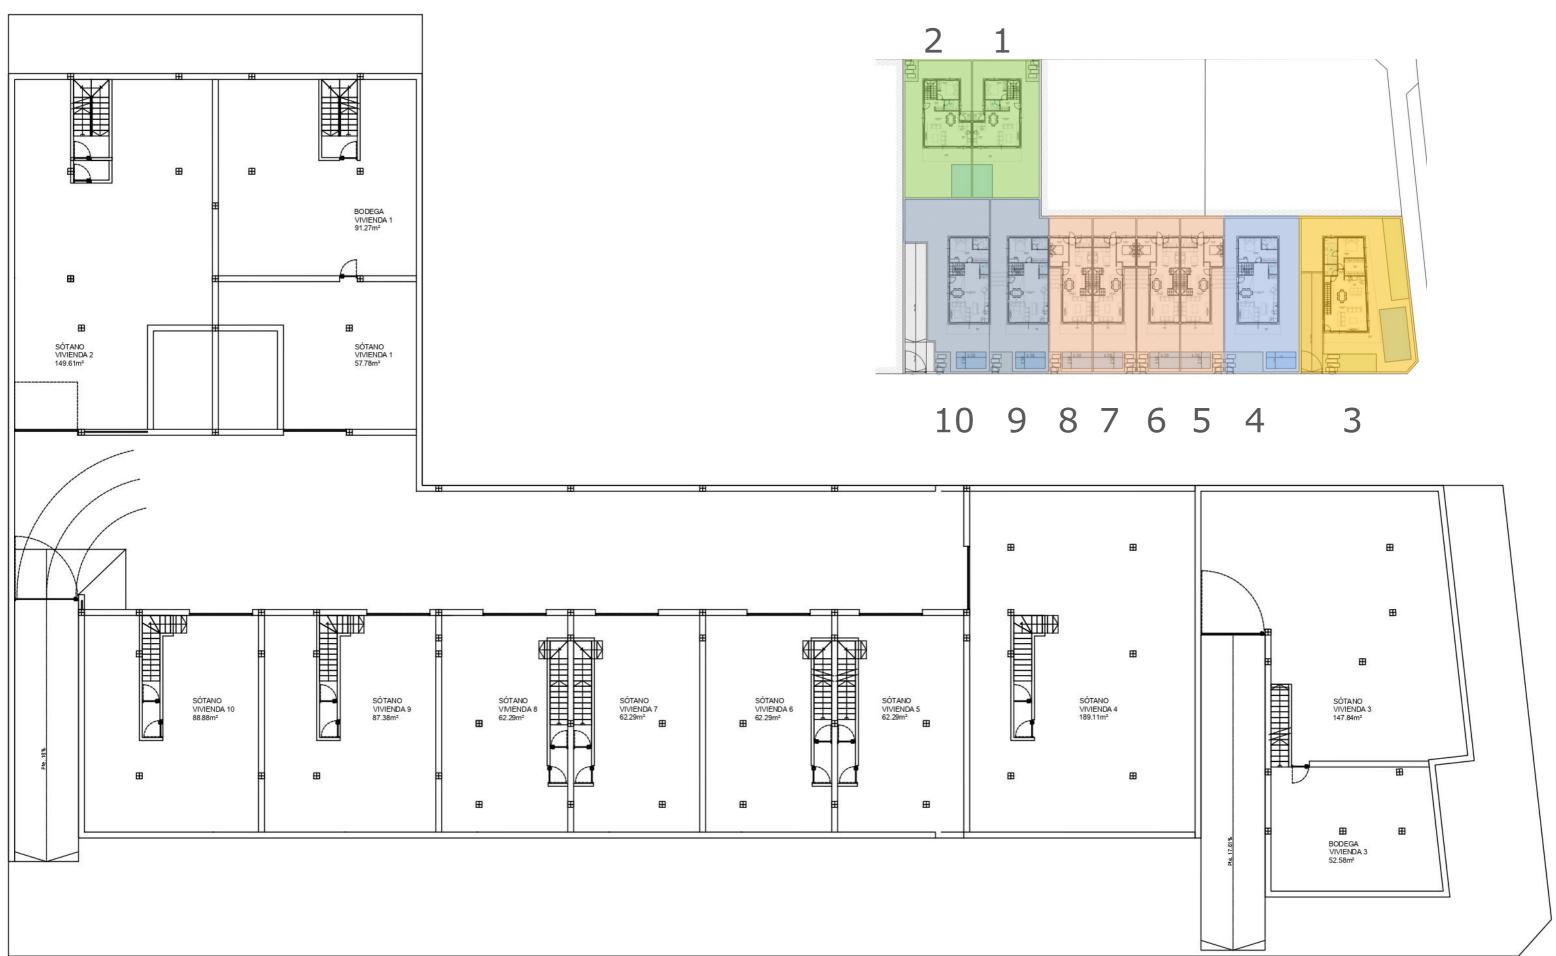

### Types of basement

5

# 6 Villa model A

### Plot 220m<sup>2</sup>

1

- Villa
- 147m2 house- 176m2 basement
- 51,70m2 solarium

### Villa 1 model A<sup>7</sup>

#### 8 Plot 220m<sup>2</sup>

Villa

- 147m2 house
- 176m2 basement
- 51,70m2 solarium

### Villa 2 model A