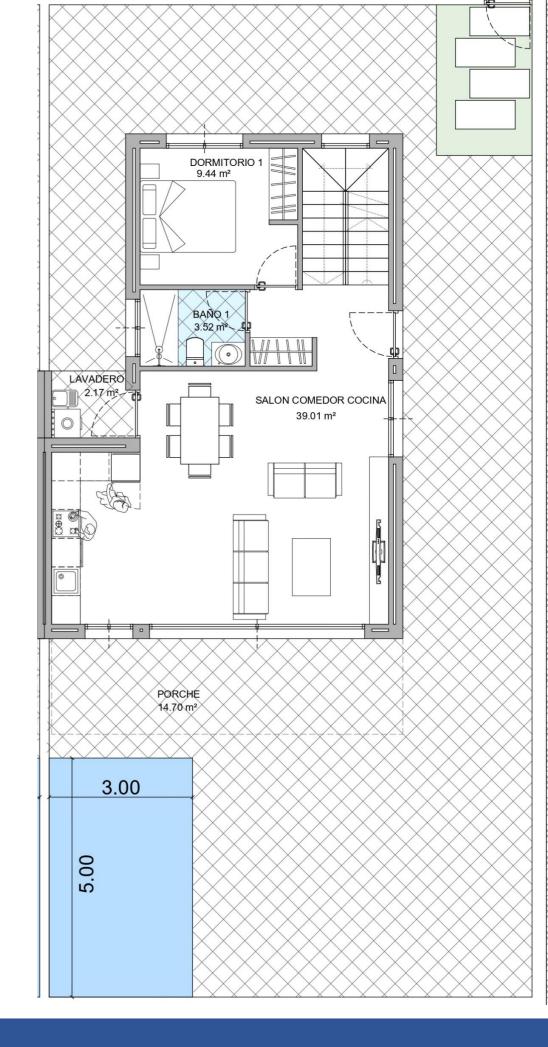

### Plot 220m<sup>2</sup>

1

- Villa
- 147m2 house- 176m2 basement
- 51,70m2 solarium

#### 8 Plot 220m<sup>2</sup>

Villa

- 147m2 house
- 176m2 basement
- 51,70m2 solarium