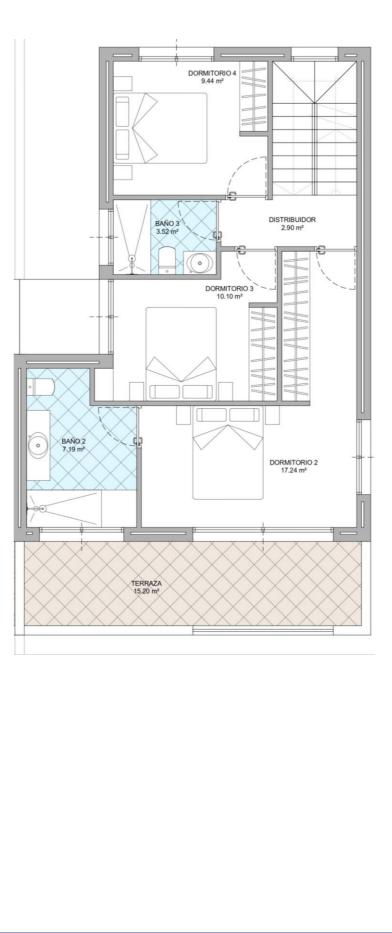

### Plot 220m<sup>2</sup>

1

- Villa
- 147m2 house- 176m2 basement
- 51,70m2 solarium

#### 8 Plot 220m<sup>2</sup>

Villa

- 147m2 house
- 176m2 basement
- 51,70m2 solarium

#### <sup>16</sup> Plot 273m<sup>2</sup>

- Villa
- 166m2 house - 189,40m2 basement
- 70,30m2 solarium

#### <sup>18</sup> Plot 232m<sup>2</sup>

Villa

- 166m2 house- 85,61m2 basement
- 70,30m2 solarium

### Plot 232m<sup>2</sup>

Villa

- 166m2 house- 85,61m2 basement
- 70,30m2 solarium

#### 20 Plot 275m<sup>2</sup>

- Villa
- 166m2 house- 86,41m2 basement
- 70,30m2 solarium

### Plot 275m<sup>2</sup>

Villa

166m2 house86,41m2 basement

- 70,30m2 solarium