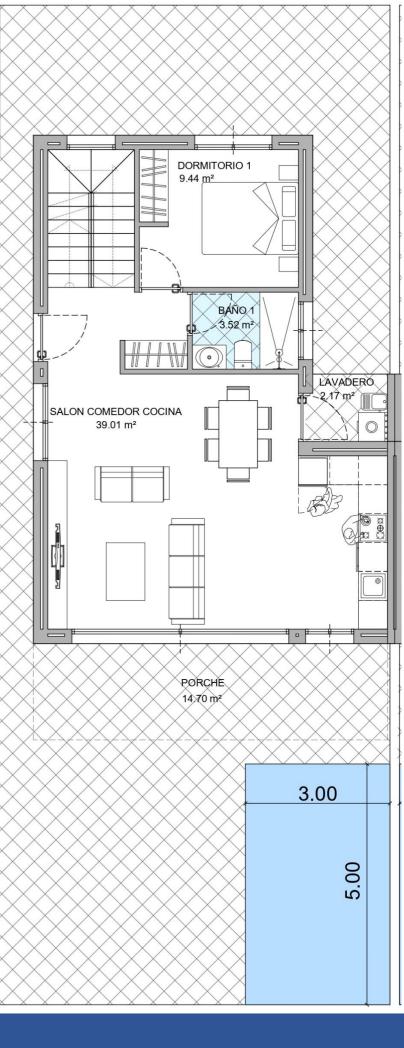

### Plot 220m<sup>2</sup>

1

- Villa
- 147m2 house- 176m2 basement
- 51,70m2 solarium

#### 8 Plot 220m<sup>2</sup>

Villa

- 147m2 house
- 176m2 basement
- 51,70m2 solarium