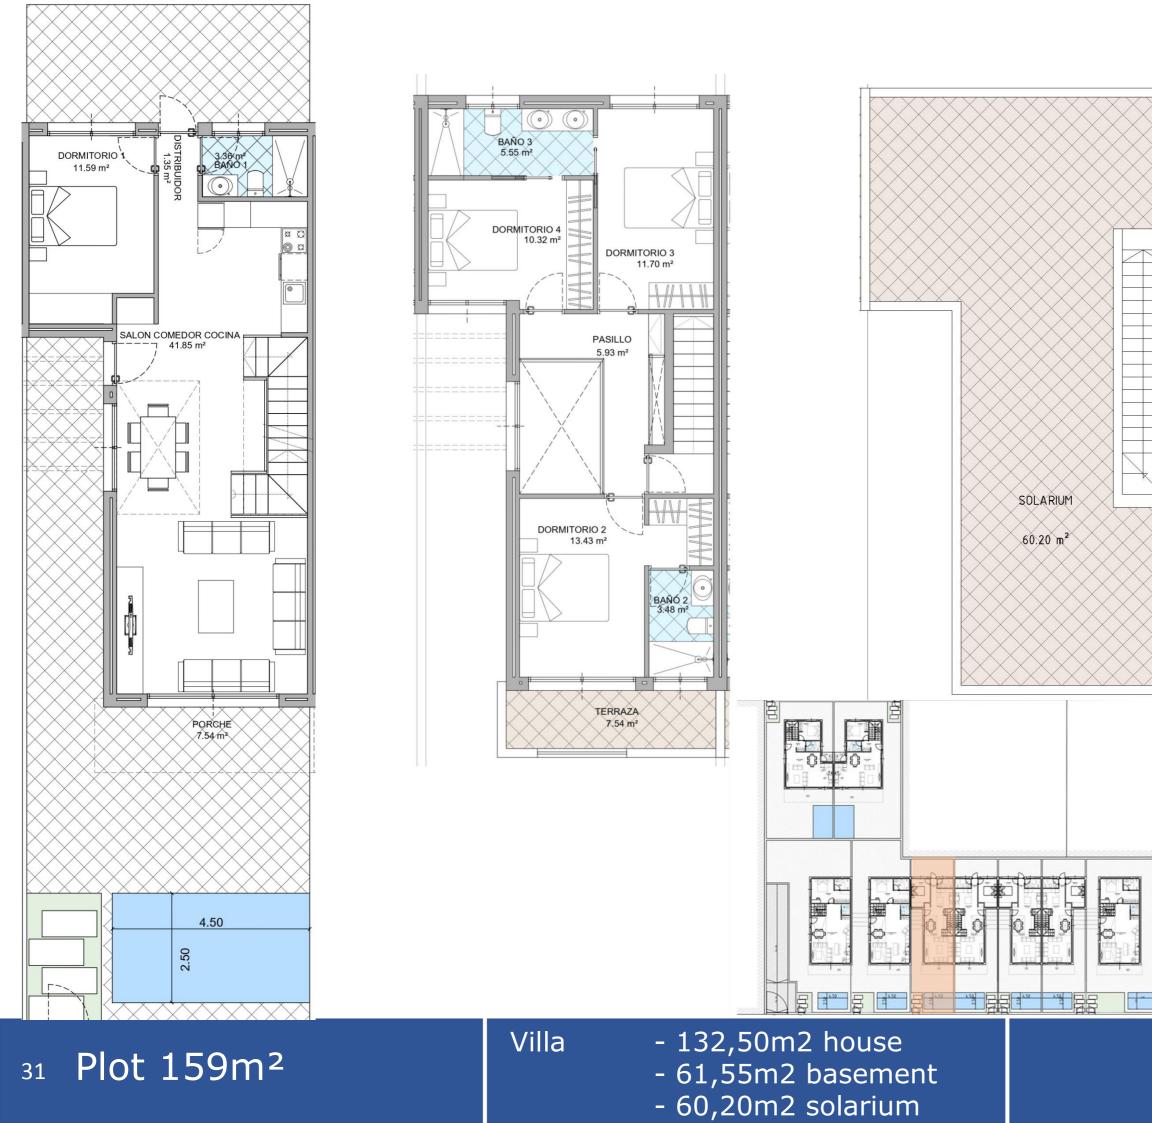

# Villa 9 model C

### Plot 232m<sup>2</sup>

Villa

- 166m2 house- 85,61m2 basement
- 70,30m2 solarium

### Villa 9 model C<sup>19</sup>