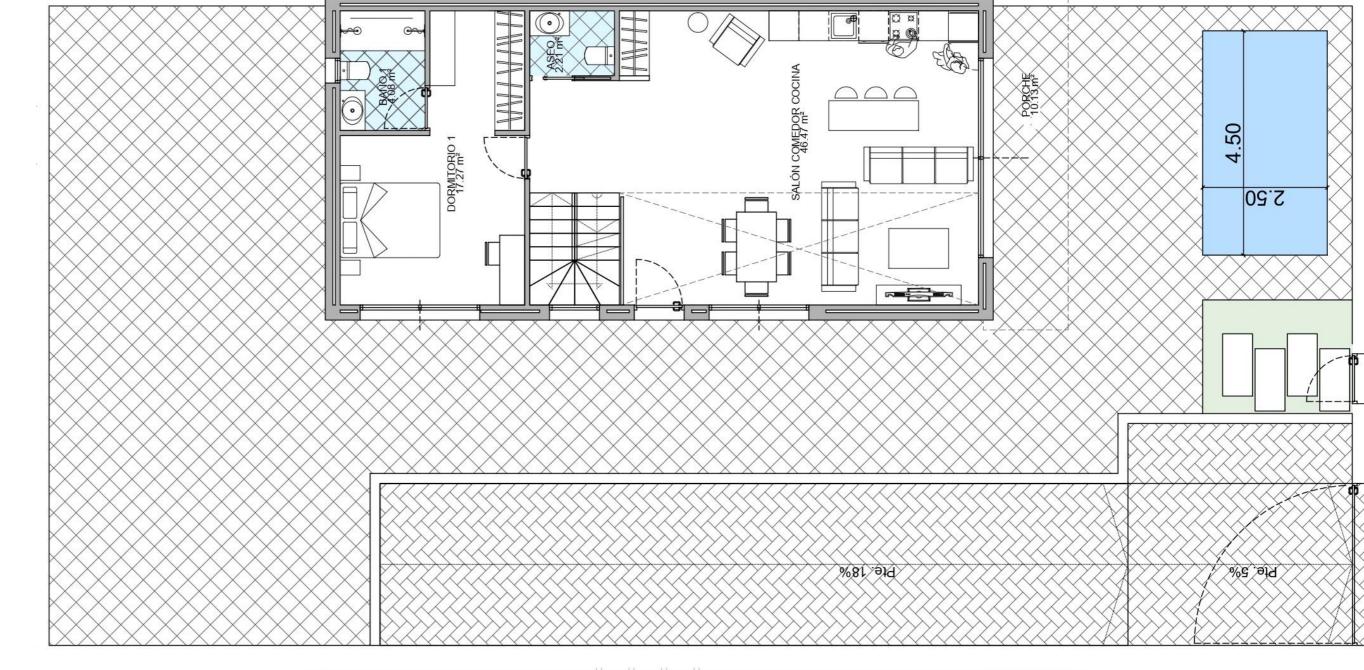

### Plot 220m<sup>2</sup>

1

- Villa
- 147m2 house- 176m2 basement
- 51,70m2 solarium

#### 8 Plot 220m<sup>2</sup>

Villa

- 147m2 house
- 176m2 basement
- 51,70m2 solarium