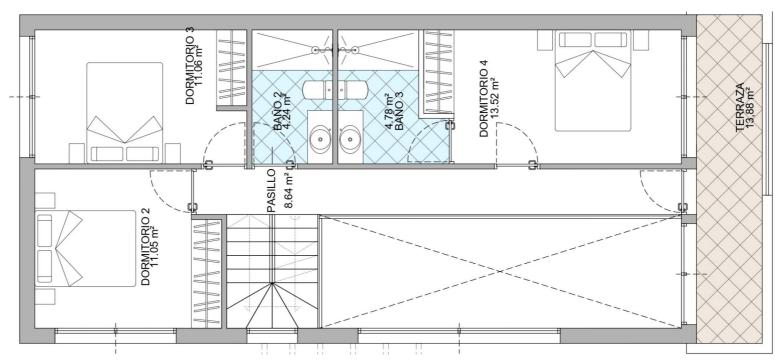

### Plot 220m<sup>2</sup>

1

- Villa
- 147m2 house- 176m2 basement
- 51,70m2 solarium