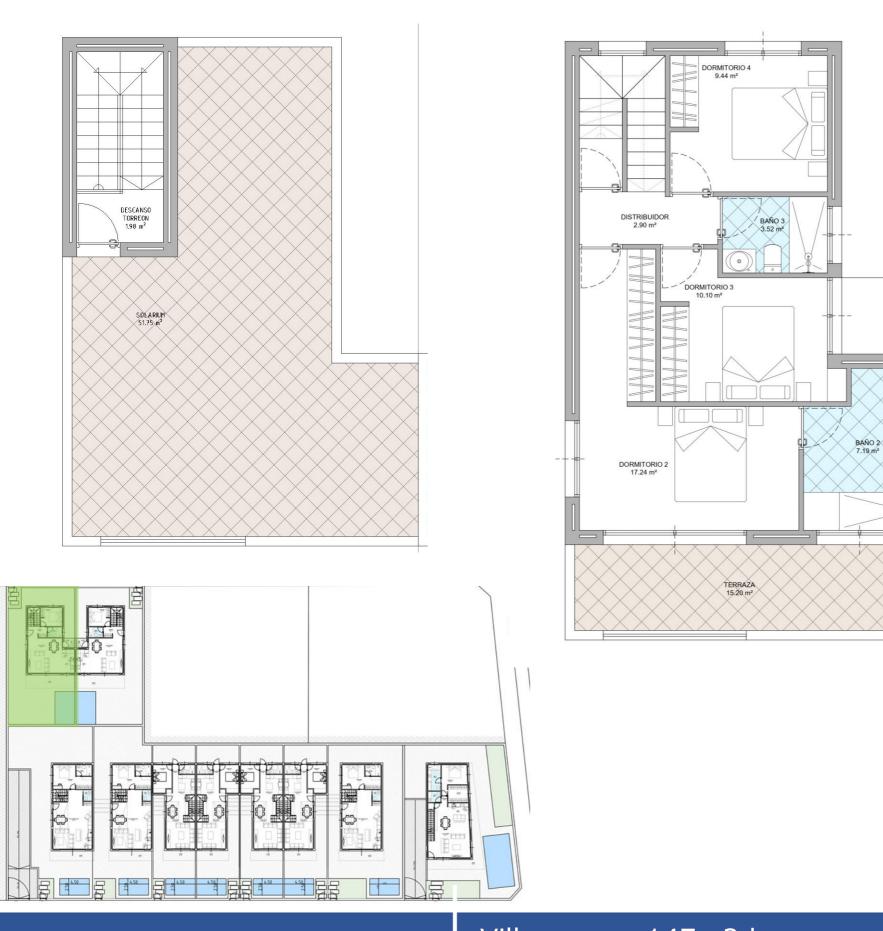

### Plot 220m<sup>2</sup>

1

- Villa
- 147m2 house- 176m2 basement
- 51,70m2 solarium

#### 8 Plot 220m<sup>2</sup>

Villa

- 147m2 house
- 176m2 basement
- 51,70m2 solarium