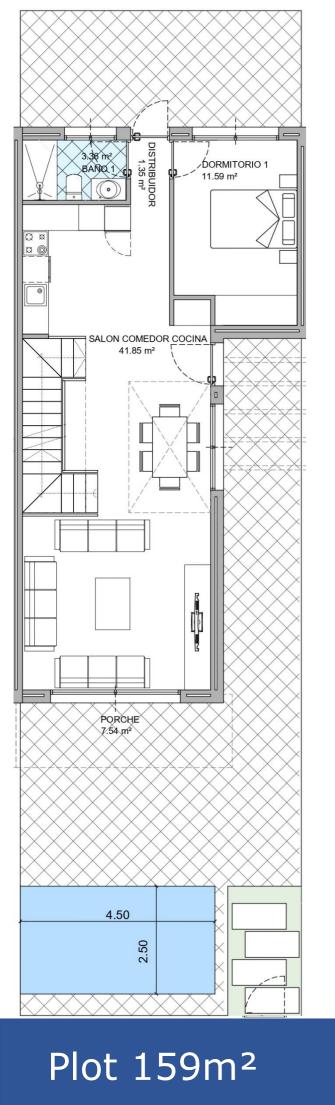

### Plot 220m<sup>2</sup>

1

- Villa
- 147m2 house- 176m2 basement
- 51,70m2 solarium

### Villa 1 model A<sup>7</sup>

#### 8 Plot 220m<sup>2</sup>

Villa

- 147m2 house
- 176m2 basement
- 51,70m2 solarium

### Villa 2 model A