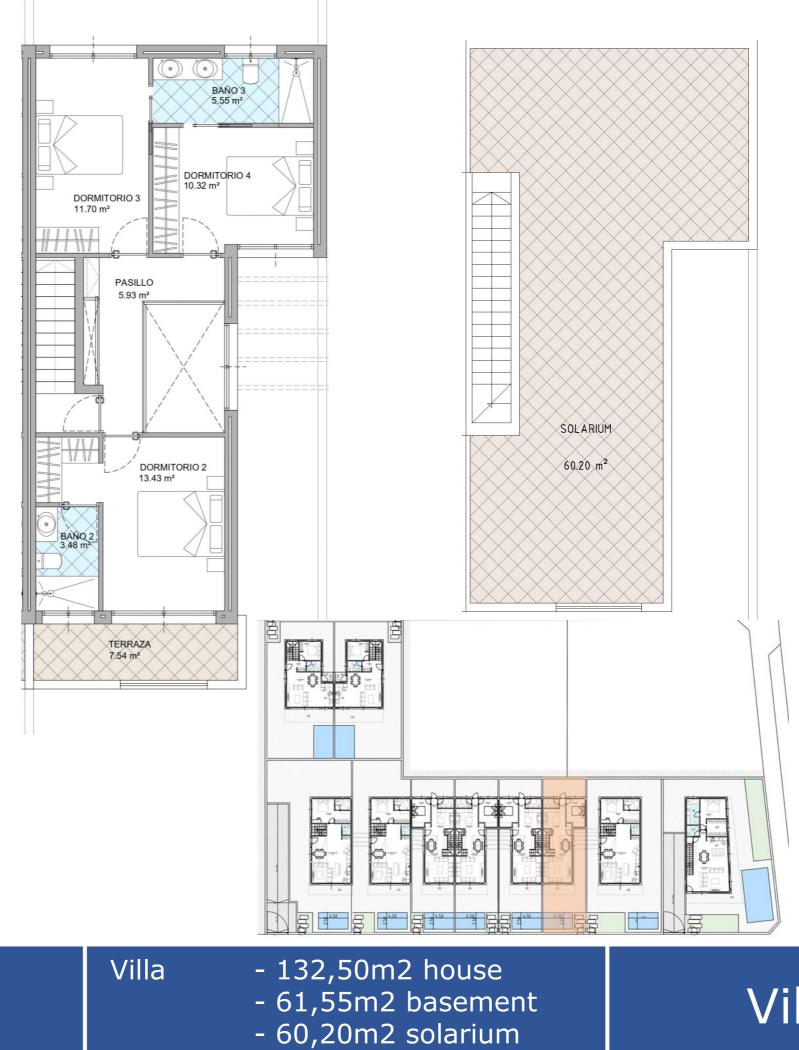

### Plot 220m<sup>2</sup>

1

- Villa
- 147m2 house- 176m2 basement
- 51,70m2 solarium