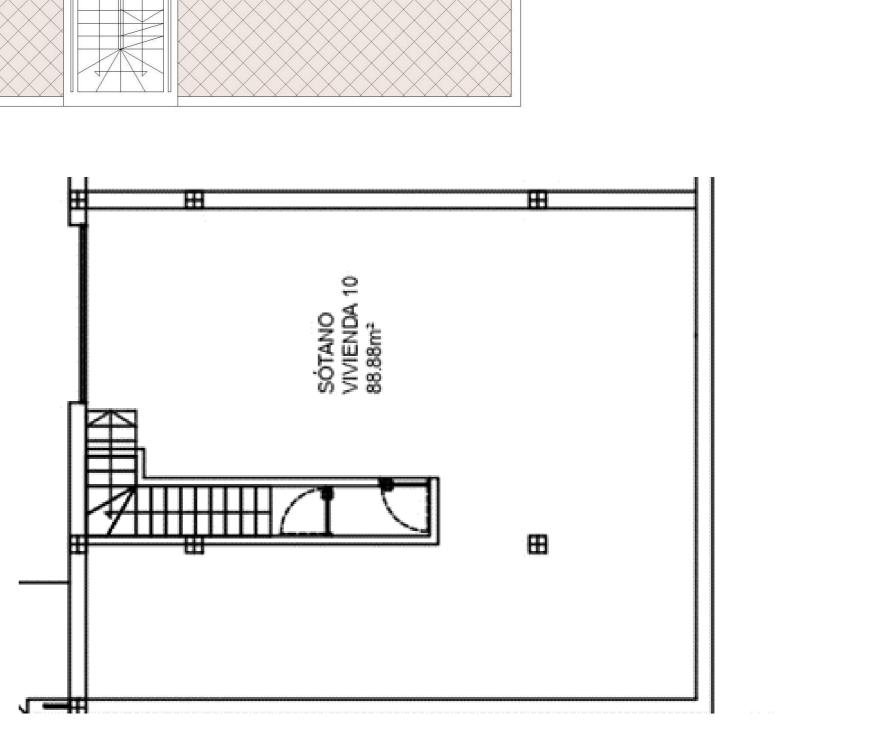

#### 20 Plot 275m<sup>2</sup>

- Villa
- 166m2 house- 86,41m2 basement
- 70,30m2 solarium

### Villa 10 model C

### Plot 275m<sup>2</sup>

Villa

166m2 house86,41m2 basement

- 70,30m2 solarium

### Villa 10 model C $^{21}$