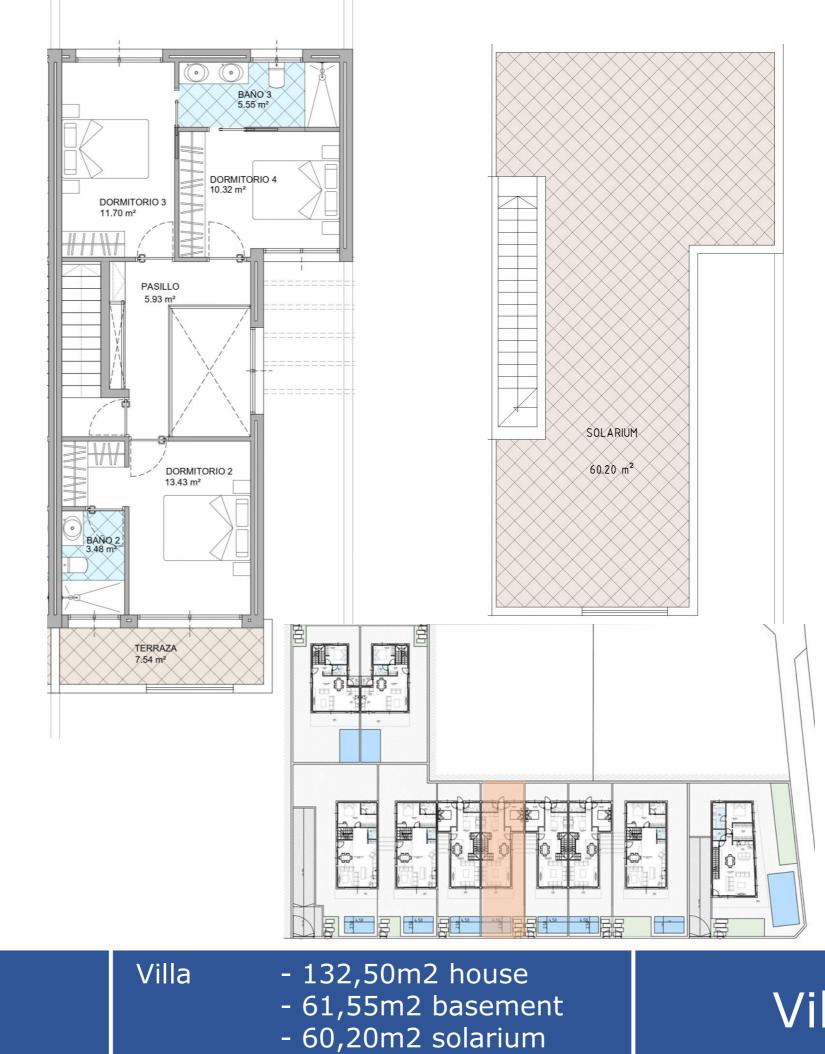

# Villa 9 model C

### Plot 232m<sup>2</sup>

Villa

- 166m2 house- 85,61m2 basement
- 70,30m2 solarium

### Villa 9 model C<sup>19</sup>