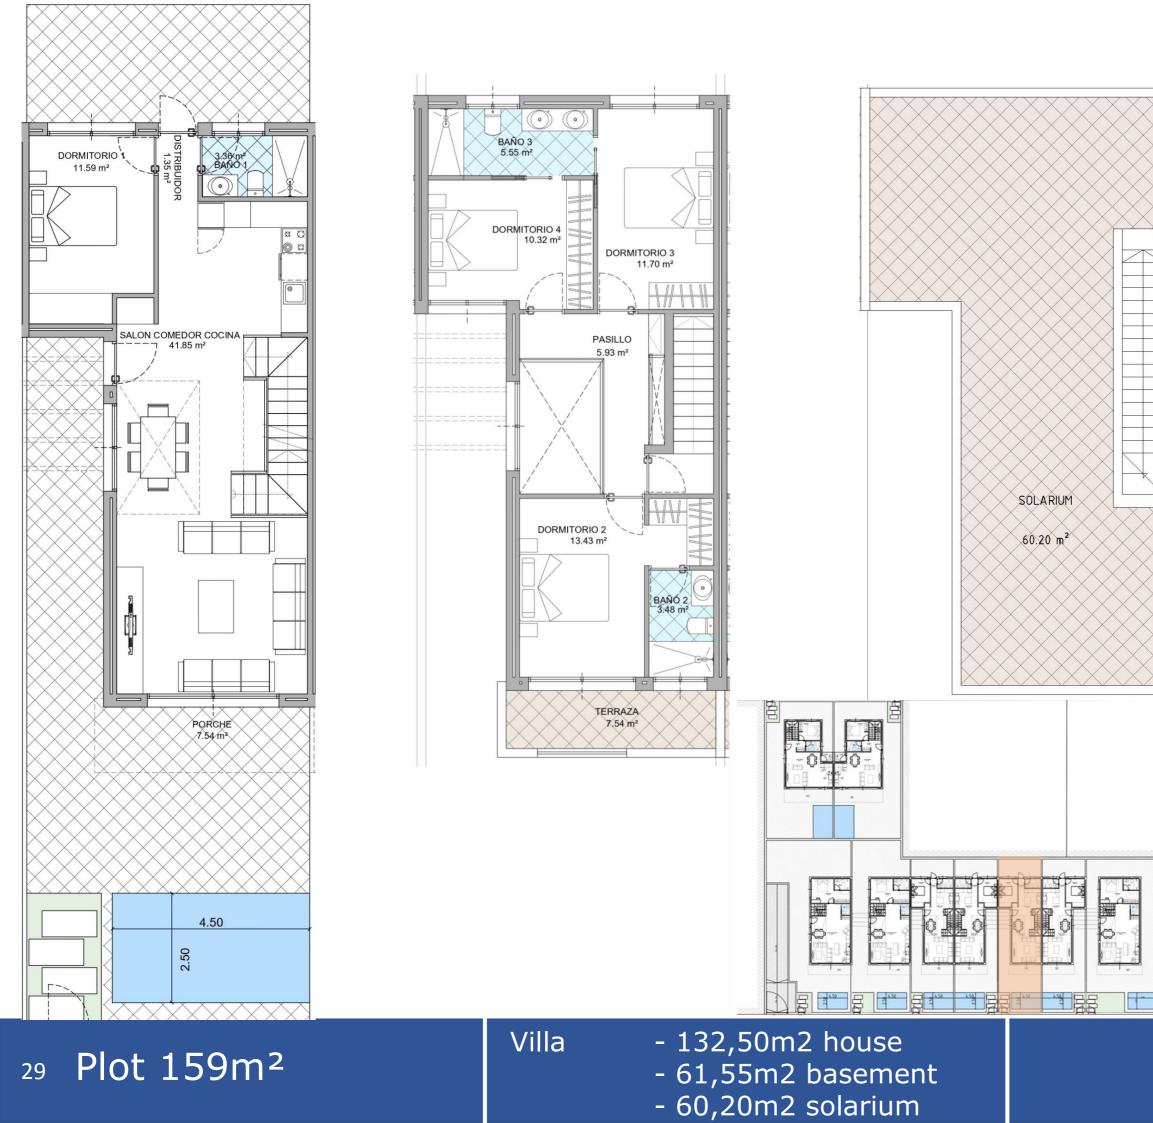

### Plot 220m<sup>2</sup>

1

- Villa
- 147m2 house- 176m2 basement
- 51,70m2 solarium

### Villa 1 model A<sup>7</sup>

#### 8 Plot 220m<sup>2</sup>

Villa

- 147m2 house
- 176m2 basement
- 51,70m2 solarium

### Villa 2 model A