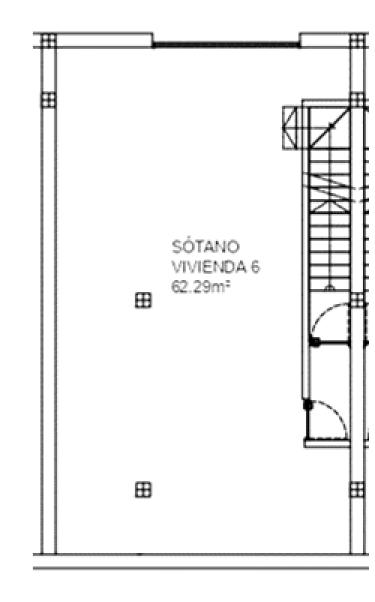

89,40m2 basement
- 70,30m2 solarium

## Villa 4 model C





### Villa 4 model C <sup>17</sup>







#### <sup>18</sup> Plot 232m<sup>2</sup>

Villa

- 166m2 house- 85,61m2 basement
- 70,30m2 solarium

# Villa 9 model C







### Plot 232m<sup>2</sup>

Villa

- 166m2 house- 85,61m2 basement
- 70,30m2 solarium

### Villa 9 model C<sup>19</sup>







#### 20 Plot 275m<sup>2</sup>

- Villa
- 166m2 house- 86,41m2 basement
- 70,30m2 solarium

### Villa 10 model C







### Plot 275m<sup>2</sup>

Villa

166m2 house86,41m2 basement

- 70,30m2 solarium

### Villa 10 model C $^{21}$



# <sup>22</sup> Villa model D



## Villa model D





#### Villa model D 24



# <sup>25</sup> Villa model D



# Villa model D

26



# <sup>27</sup> Villa model D









### Villa 5 model D <sup>28</sup>





### Villa 6 model D

Ô







### Villa 7 model D <sup>30</sup>









### Villa 8 model D