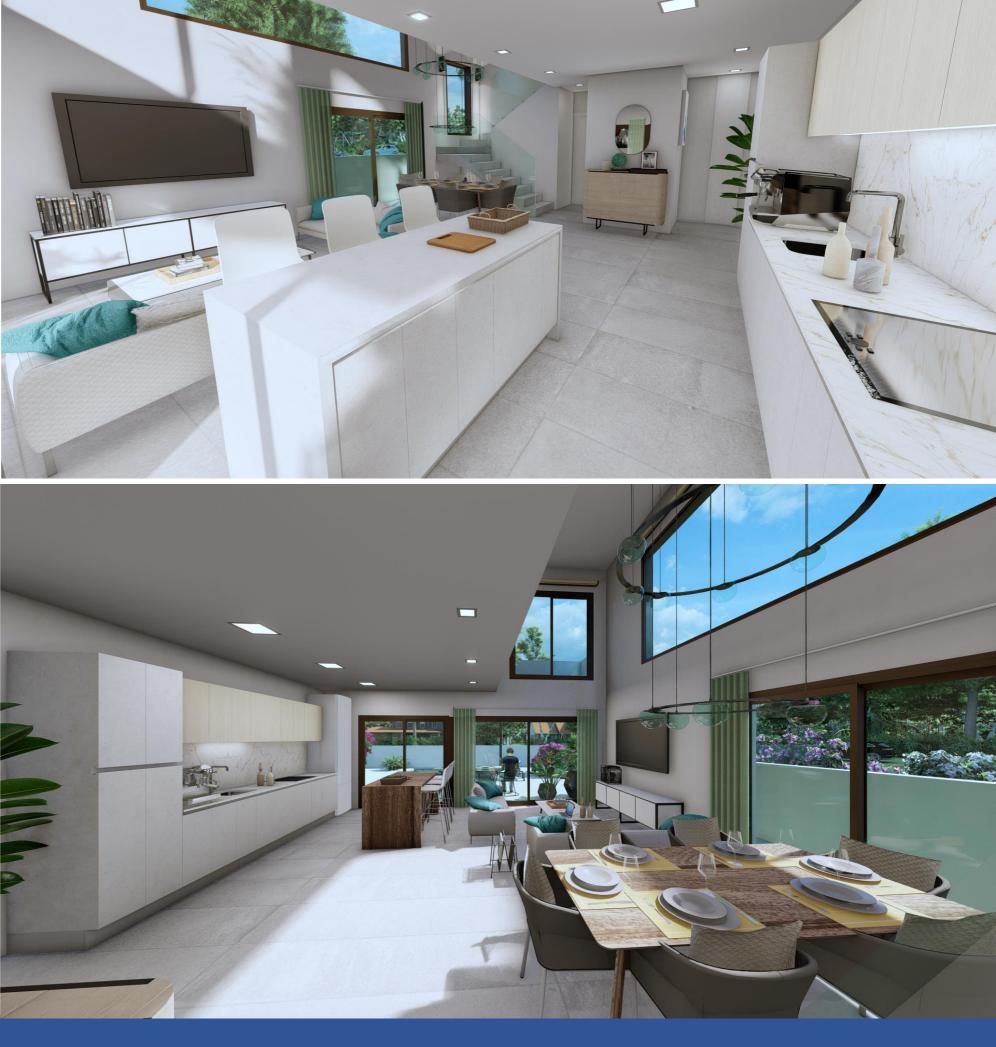

# 6 Villa model A

### Plot 220m<sup>2</sup>

1

- Villa
- 147m2 house- 176m2 basement
- 51,70m2 solarium