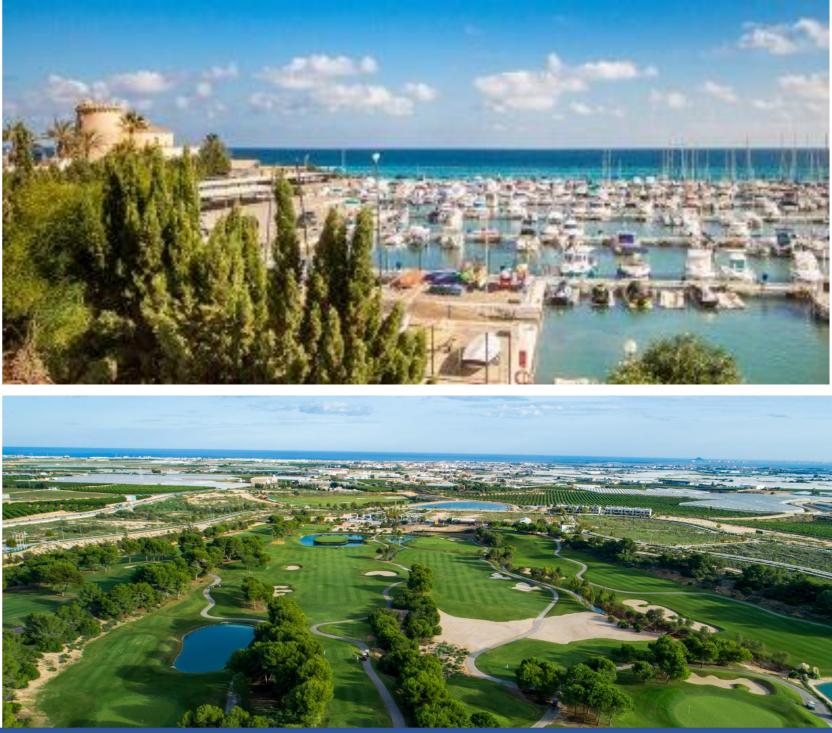

### The Surrounding Area

- Plaza Nueva •
- Beaches
- Park Antonio Gálvez
- Supermarket •
- Marina Ö
- Golf course

- -Lo Romero 7,5km
- -Las Ramblas 13km
- -Colinas 14km

- Alicante airport 50km
- Murcia airport 30km

-Campoamor 12km

Types of villas