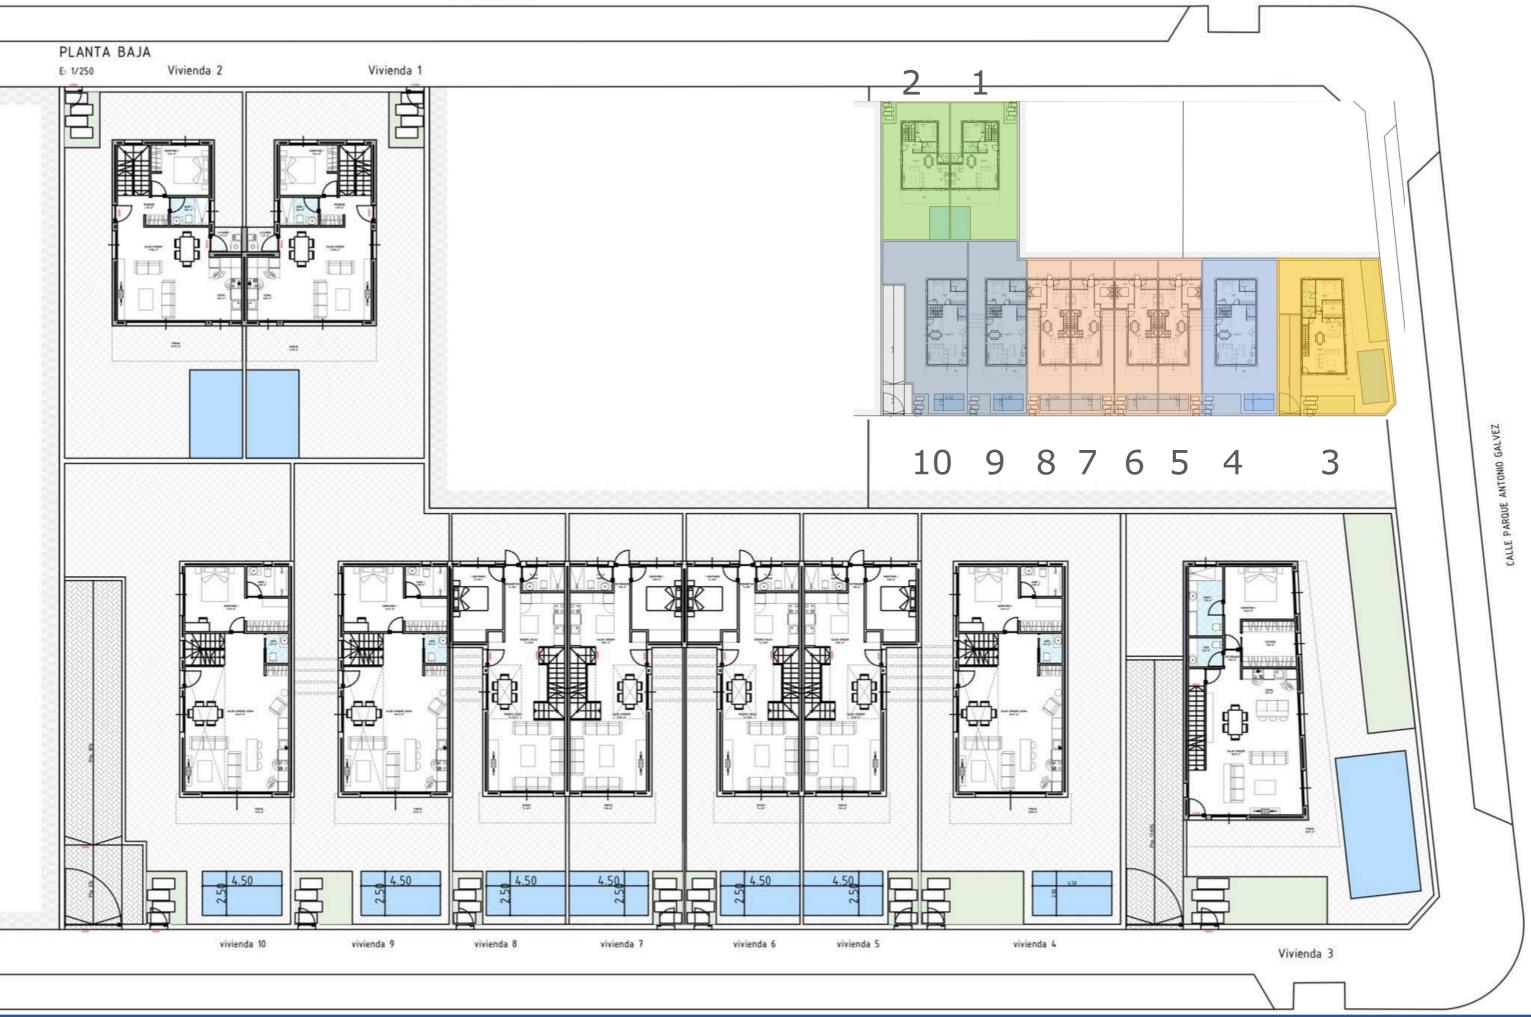

### SUN BEACH LA TORRE TORRE DE LA HORADADA – COSTA BLANCA

EXCLUSIVE VILLAS



- 4 beds - Private garden & pool - Individual garaje











### The Surrounding Area

- Plaza Nueva •
- Beaches
- Park Antonio Gálvez
- Supermarket •
- Marina Ö
- Golf course

- -Lo Romero 7,5km
- -Las Ramblas 13km
- -Colinas 14km

- Alicante airport 50km
- Murcia airport 30km

-Campoamor 12km



Types of villas





### Types of basement

5



# 6 Villa model A







### Plot 220m<sup>2</sup>

1

- Villa
- 147m2 house- 176m2 basement
- 51,70m2 solarium

### Villa 1 model A<sup>7</sup>



#### 8 Plot 220m<sup>2</sup>

Villa

- 147m2 house
- 176m2 basement
- 51,70m2 solarium



### Villa 2 model A



# Villa model A<sup>9</sup>





Villa model C

11



# <sup>12</sup> Villa model C



# Villa model C







Villa model C









# <sup>15</sup> Villa model C







#### <sup>16</sup> Plot 273m<sup>2</sup>

- Villa
- 166m2 house - 189,40m2 basement
- 70,30m2 solarium

## Villa 4 model C





### Villa 4 model C <sup>17</sup>







#### <sup>18</sup> Plot 232m<sup>2</sup>

Villa

- 166m2 house- 85,61m2 basement
- 70,30m2 solarium

# Villa 9 model C







### Plot 232m<sup>2</su