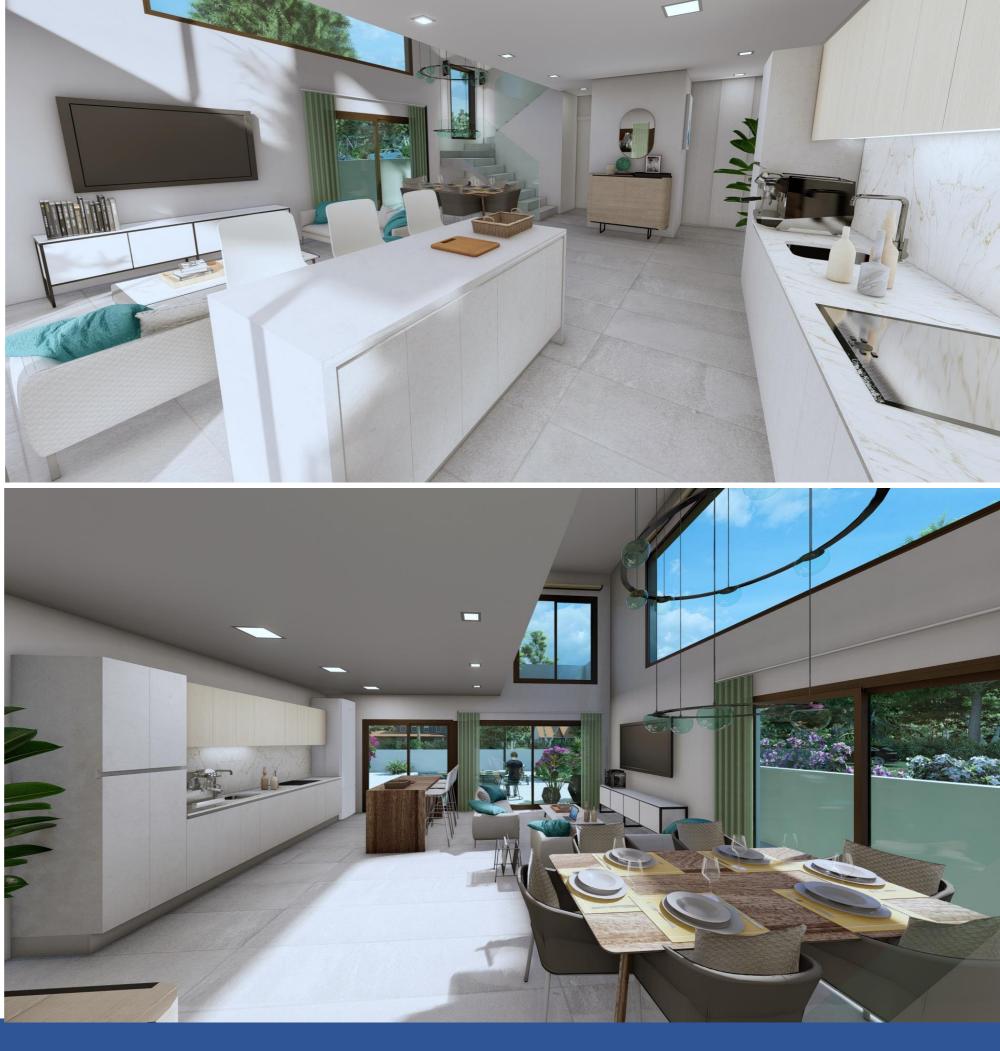

# 6 Villa model A

### Plot 220m<sup>2</sup>

1

- Villa
- 147m2 house- 176m2 basement
- 51,70m2 solarium