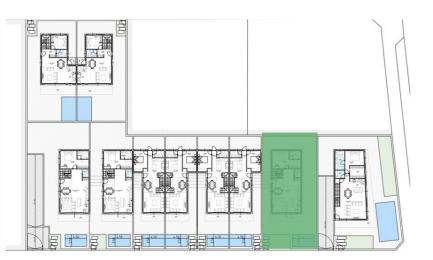

#### <sup>16</sup> Plot 273m<sup>2</sup>

- Villa
- 166m2 house - 189,40m2 basement
- 70,30m2 solarium

## Villa 4 model C

### Villa 4 model C <sup>17</sup>