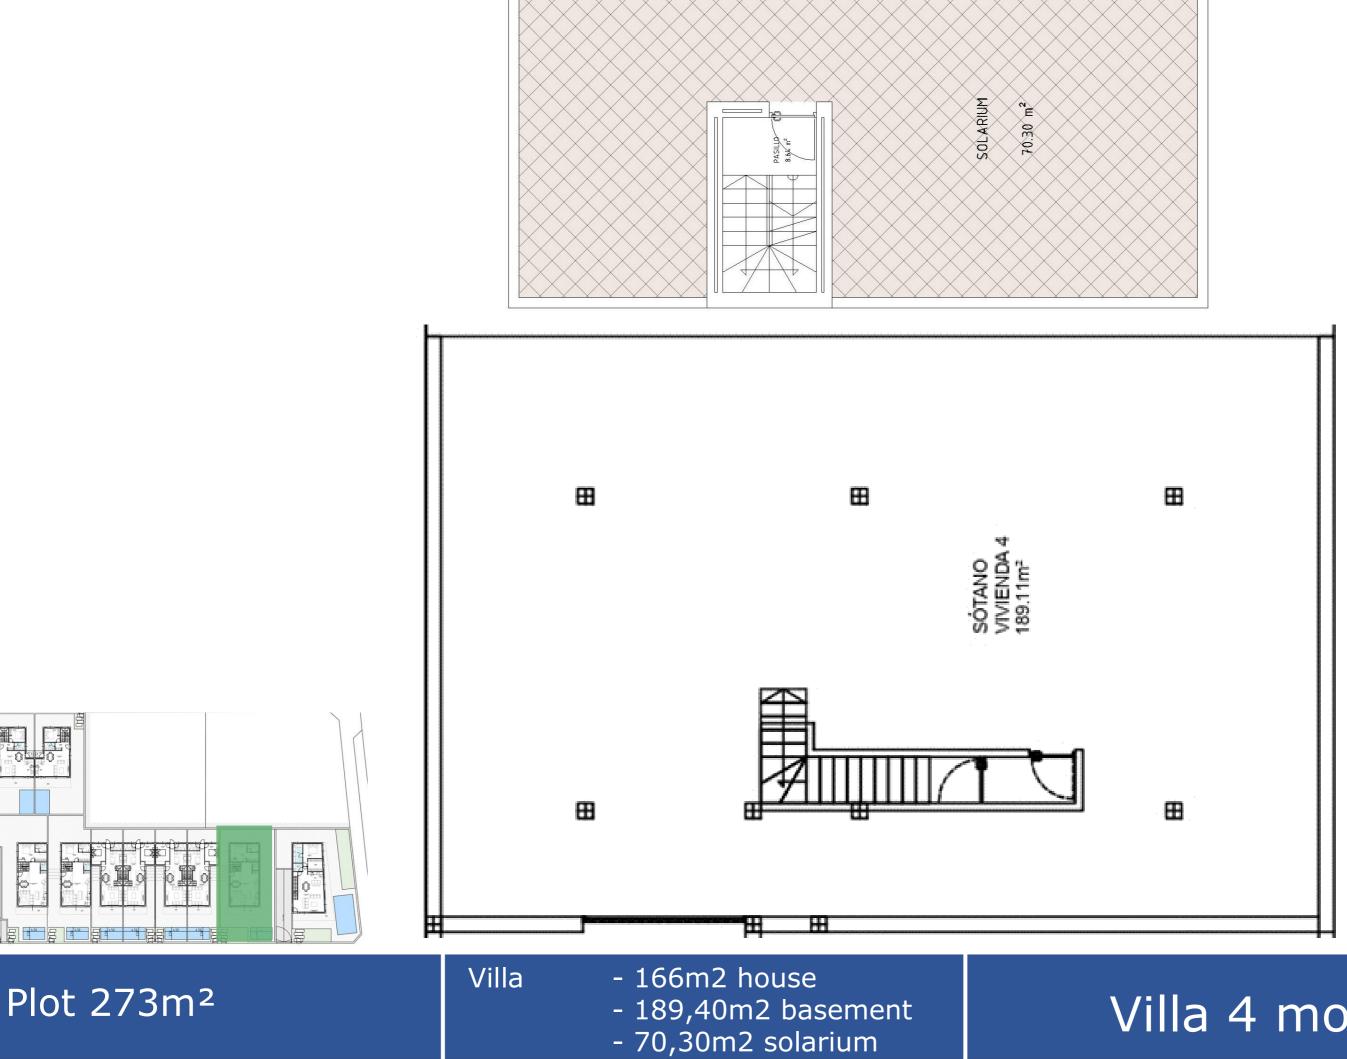

#### <sup>16</sup> Plot 273m<sup>2</sup>

- Villa
- 166m2 house - 189,40m2 basement
- 70,30m2 solarium

## Villa 4 model C

### Villa 4 model C <sup>17</sup>