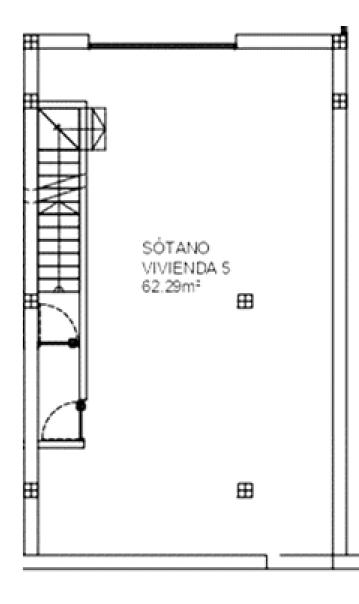

<sup>2</sup>

- Villa
- 166m2 house - 189,40m2 basement
- 70,30m2 solarium

## Villa 4 model C





### Villa 4 model C <sup>17</sup>







#### <sup>18</sup> Plot 232m<sup>2</sup>

Villa

- 166m2 house- 85,61m2 basement
- 70,30m2 solarium

# Villa 9 model C







### Plot 232m<sup>2</sup>

Villa

- 166m2 house- 85,61m2 basement
- 70,30m2 solarium

### Villa 9 model C<sup>19</sup>







#### 20 Plot 275m<sup>2</sup>

- Villa
- 166m2 house- 86,41m2 basement
- 70,30m2 solarium

### Villa 10 model C







### Plot 275m<sup>2</sup>

Villa

166m2 house86,41m2 basement

- 70,30m2 solarium

### Villa 10 model C $^{21}$



# <sup>22</sup> Villa model D



## Villa model D





#### Villa model D 24



# <sup>25</sup> Villa model D



# Villa model D

26



# <sup>27</sup> Villa model D









### Villa 5 model D <sup>28</sup>





### Villa 6 model D

Ô







### Villa 7 model D <sup>30</sup>









### Villa 8 model D