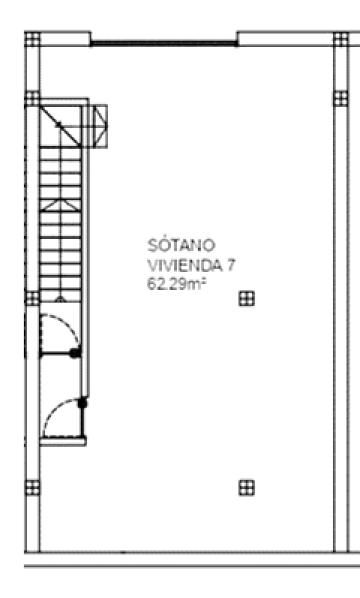

arium

## Villa 4 model C





### Villa 4 model C <sup>17</sup>







#### <sup>18</sup> Plot 232m<sup>2</sup>

Villa

- 166m2 house- 85,61m2 basement
- 70,30m2 solarium

# Villa 9 model C







### Plot 232m<sup>2</sup>

Villa

- 166m2 house- 85,61m2 basement
- 70,30m2 solarium

### Villa 9 model C<sup>19</sup>







#### 20 Plot 275m<sup>2</sup>

- Villa
- 166m2 house- 86,41m2 basement
- 70,30m2 solarium

### Villa 10 model C







### Plot 275m<sup>2</sup>

Villa

166m2 house86,41m2 basement

- 70,30m2 solarium

### Villa 10 model C $^{21}$



# <sup>22</sup> Villa model D



## Villa model D





#### Villa model D 24



# <sup>25</sup> Villa model D



# Villa model D

26



# <sup>27</sup> Villa model D









### Villa 5 model D <sup>28</sup>





### Villa 6 model D

Ô







### Villa 7 model D <sup>30</sup>









### Villa 8 model D