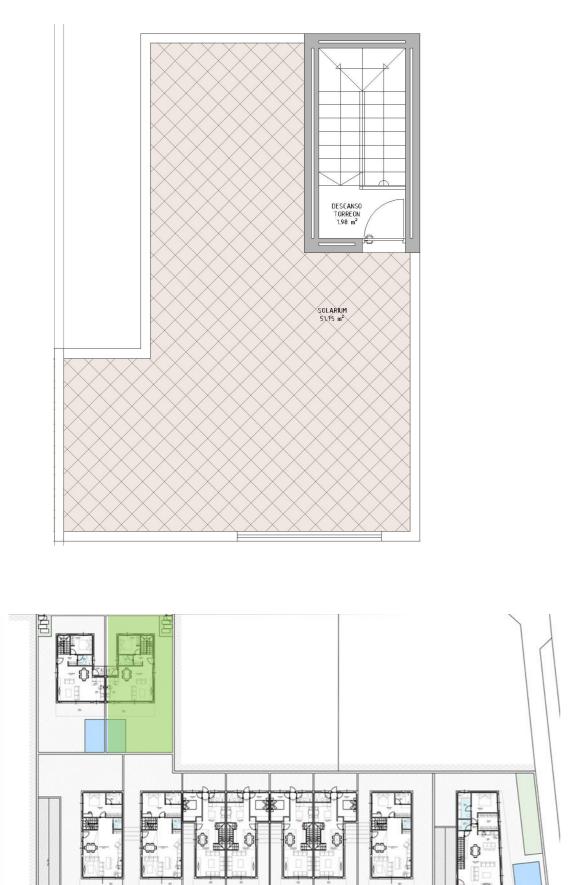

### Plot 220m<sup>2</sup>

1

- Villa
- 147m2 house- 176m2 basement
- 51,70m2 solarium

#### 8 Plot 220m<sup>2</sup>

Villa

- 147m2 house
- 176m2 basement
- 51,70m2 solarium

#### <sup>16</sup> Plot 273m<sup>2</sup>

- Villa
- 166m2 house - 189,40m2 basement
- 70,30m2 solarium

#### <sup>18</sup> Plot 232m<sup>2</sup>

Villa

- 166m2 house- 85,61m2 basement
- 70,30m2 solarium

### Plot 232m<sup>2</sup>

Villa

- 166m2 house- 85,61m2 basement
- 70,30m2 solarium

#### 20 Plot 275m<sup>2</sup>

- Villa
- 166m2 house- 86,41m2 basement
- 70,30m2 solarium

### Plot 275m<sup>2</sup>

Villa

166m2 house86,41m2 basement

- 70,30m2 solarium