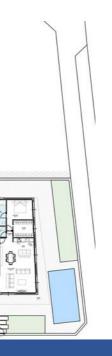

### Plot 220m<sup>2</sup>

1

- Villa
- 147m2 house- 176m2 basement
- 51,70m2 solarium

### Villa 1 model A<sup>7</sup>

#### 8 Plot 220m<sup>2</sup>

Villa

- 147m2 house
- 176m2 basement
- 51,70m2 solarium