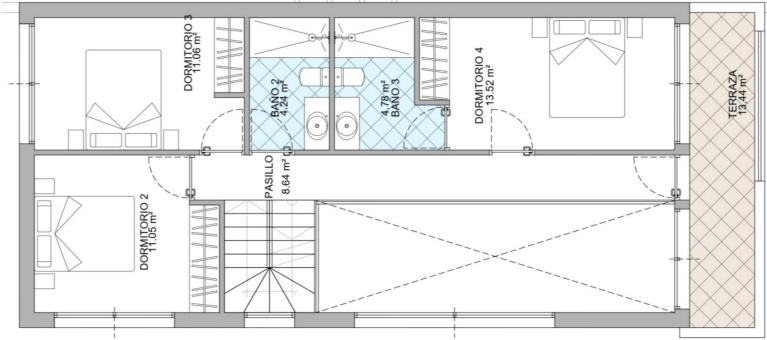

### Plot 220m<sup>2</sup>

1

- Villa
- 147m2 house- 176m2 basement
- 51,70m2 solarium

#### 8 Plot 220m<sup>2</sup>

Villa

- 147m2 house
- 176m2 basement
- 51,70m2 solarium