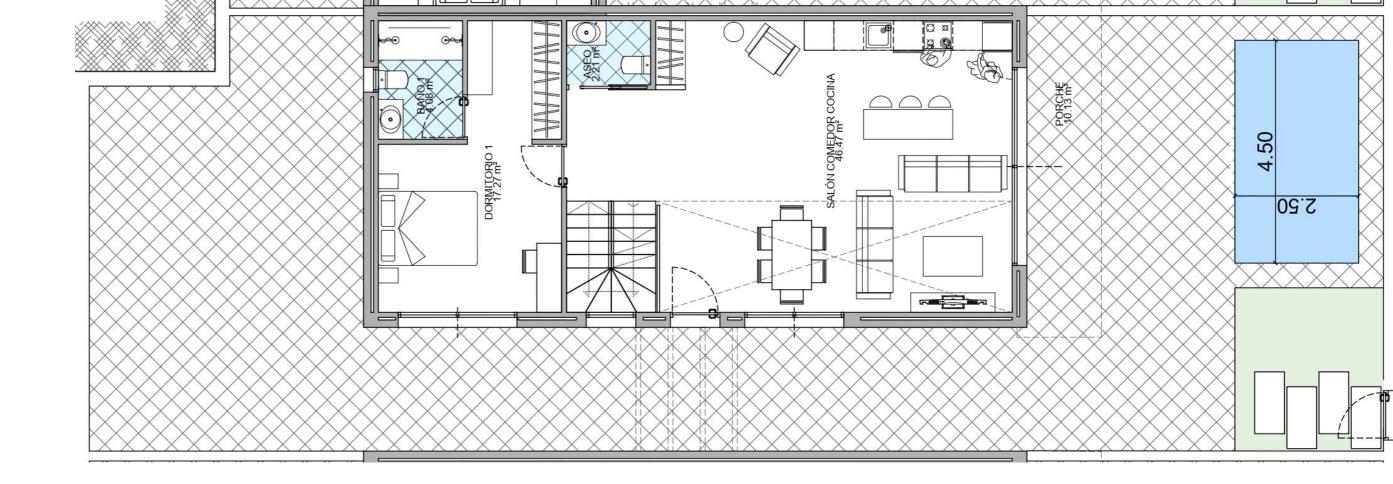

#### <sup>16</sup> Plot 273m<sup>2</sup>

- Villa
- 166m2 house - 189,40m2 basement
- 70,30m2 solarium

## Villa 4 model C

### Villa 4 model C <sup>17</sup>