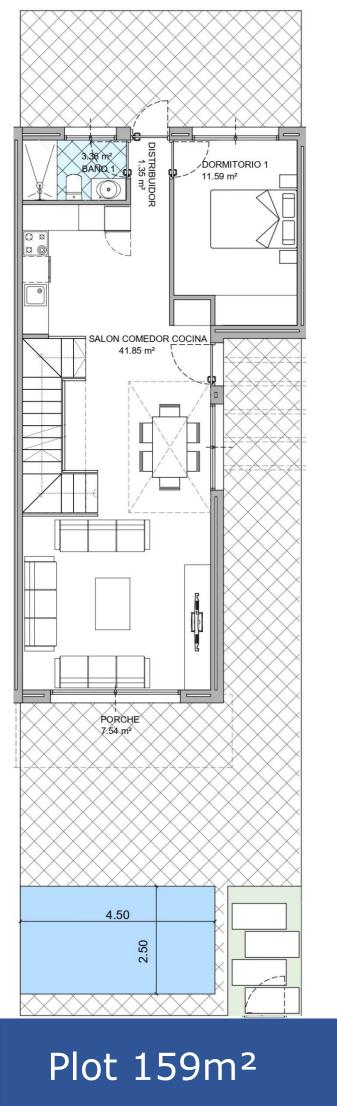

### Plot 220m<sup>2</sup>

1

- Villa
- 147m2 house- 176m2 basement
- 51,70m2 solarium