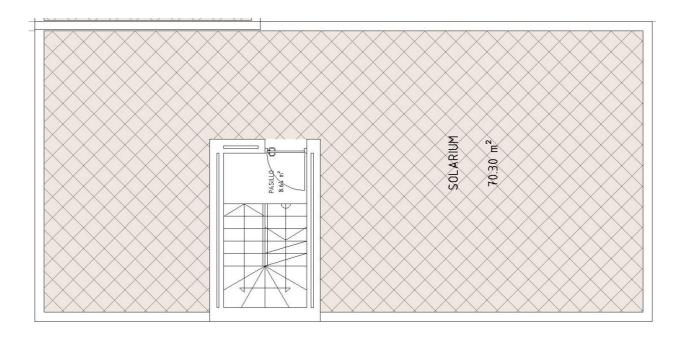

# Villa 9 model C

### Plot 232m<sup>2</sup>

Villa

- 166m2 house- 85,61m2 basement
- 70,30m2 solarium

### Villa 9 model C<sup>19</sup>