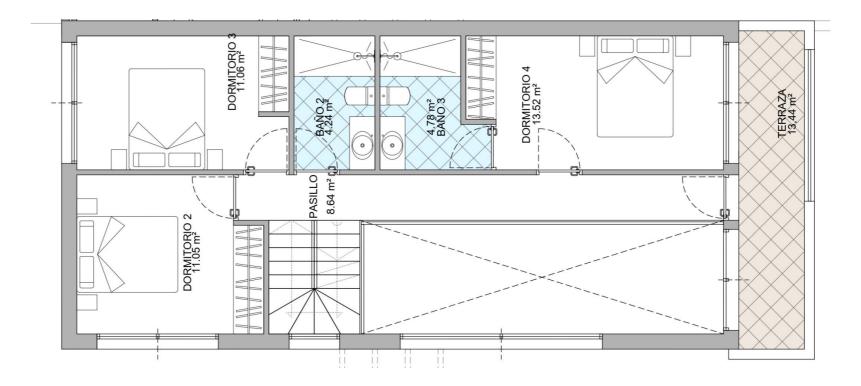

# Villa 9 model C

### Plot 232m<sup>2</sup>

Villa

- 166m2 house- 85,61m2 basement
- 70,30m2 solarium

### Villa 9 model C<sup>19</sup>