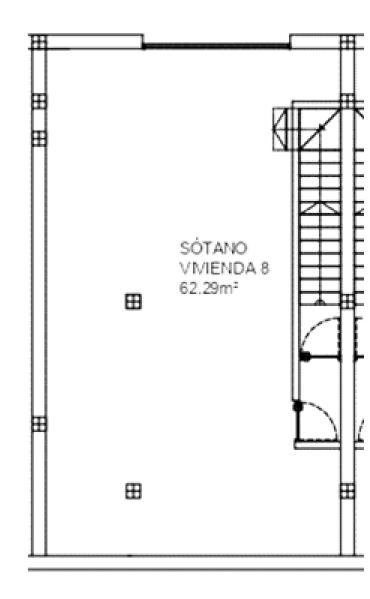

4 model C <sup>17</sup>







#### <sup>18</sup> Plot 232m<sup>2</sup>

Villa

- 166m2 house- 85,61m2 basement
- 70,30m2 solarium

# Villa 9 model C







### Plot 232m<sup>2</sup>

Villa

- 166m2 house- 85,61m2 basement
- 70,30m2 solarium

### Villa 9 model C<sup>19</sup>







#### 20 Plot 275m<sup>2</sup>

- Villa
- 166m2 house- 86,41m2 basement
- 70,30m2 solarium

### Villa 10 model C







### Plot 275m<sup>2</sup>

Villa

166m2 house86,41m2 basement

- 70,30m2 solarium

### Villa 10 model C $^{21}$



# <sup>22</sup> Villa model D



## Villa model D





#### Villa model D 24



# <sup>25</sup> Villa model D



# Villa model D

26



# <sup>27</sup> Villa model D









### Villa 5 model D <sup>28</sup>





### Villa 6 model D

Ô







### Villa 7 model D <sup>30</sup>









### Villa 8 model D