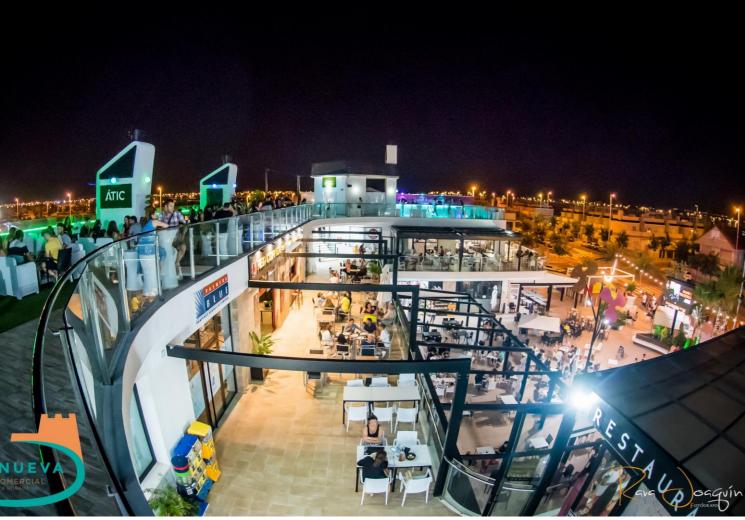

### The Surrounding Area

- Plaza Nueva •
- Beaches
- Park Antonio Gálvez
- Supermarket •
- Marina Ö
- Golf course

- -Lo Romero 7,5km
- -Las Ramblas 13km
- -Colinas 14km

- Alicante airport 50km
- Murcia airport 30km