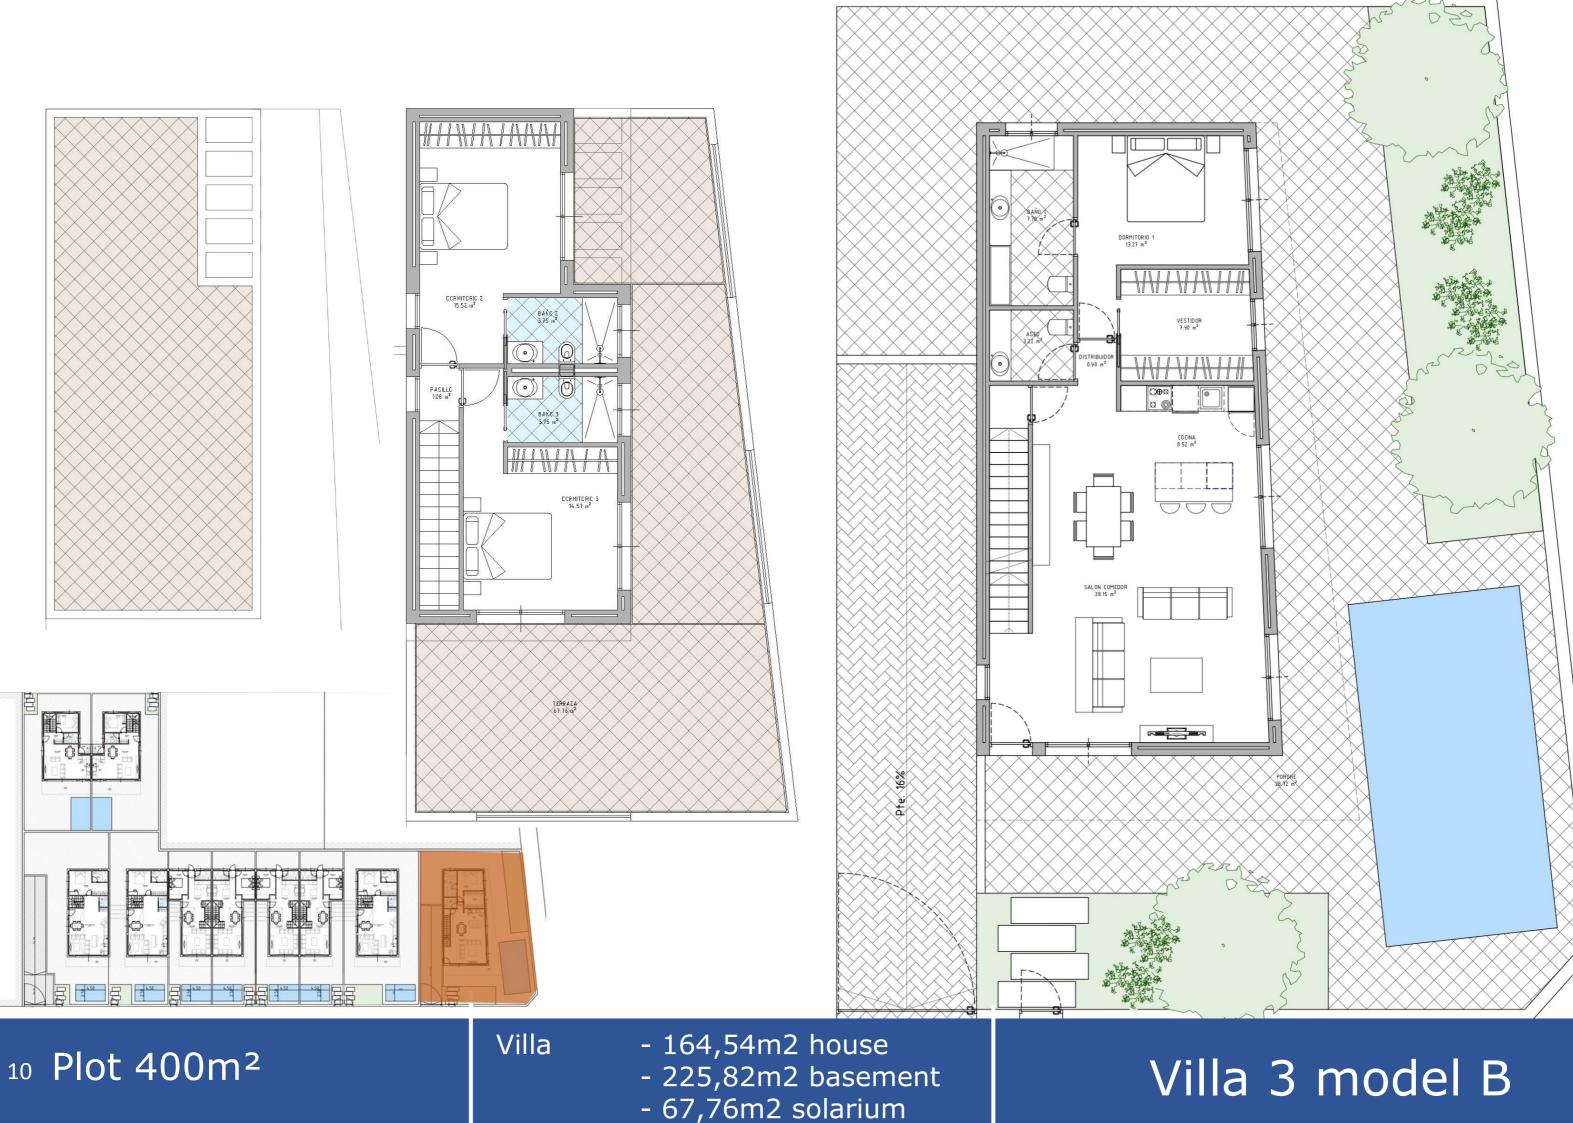

### Types of basement

5

#### <sup>16</sup> Plot 273m<sup>2</sup>

- Villa
- 166m2 house - 189,40m2 basement
- 70,30m2 solarium