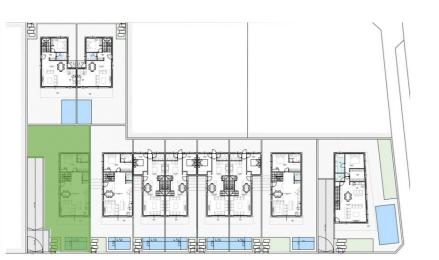

1

- Villa
- 147m2 house- 176m2 basement
- 51,70m2 solarium

### Villa 1 model A<sup>7</sup>



#### 8 Plot 220m<sup>2</sup>

Villa

- 147m2 house
- 176m2 basement
- 51,70m2 solarium



### Villa 2 model A



# Villa model A<sup>9</sup>





Villa model C

11



# <sup>12</sup> Villa model C



# Villa model C







Villa model C









# <sup>15</sup> Villa model C







#### <sup>16</sup> Plot 273m<sup>2</sup>

- Villa
- 166m2 house - 189,40m2 basement
- 70,30m2 solarium

## Villa 4 model C





### Villa 4 model C <sup>17</sup>







#### <sup>18</sup> Plot 232m<sup>2</sup>

Villa

- 166m2 house- 85,61m2 basement
- 70,30m2 solarium

# Villa 9 model C







### Plot 232m<sup>2</sup>

Villa

- 166m2 house- 85,61m2 basement
- 70,30m2 solarium

### Villa 9 model C<sup>19</sup>







#### 20 Plot 275m<sup>2</sup>

- Villa
- 166m2 house- 86,41m2 basement
- 70,30m2 solarium

### Villa 10 model C







### Plot 275m<sup>2</sup>

Villa

166m2 house86,41m2 basement

- 70,30m2 solarium

### Villa 10 model C $^{21}$



# <sup>22</sup> Villa model D



## Villa model D





#### Villa model D 24



# <sup>25</sup> Villa model D



# Villa model D

26



# <sup>27</sup> Villa model D









### Villa 5 model D <sup>28</sup>





### Villa 6 model D

Ô







### Villa 7 model D <sup>30</sup>









### Villa 8 model D